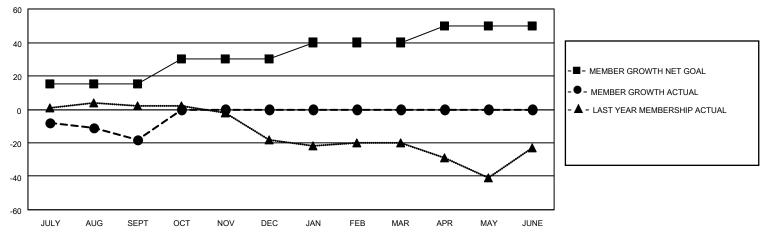

## GOALS AND ACTUAL MEMBERS CUMULATIVE

| DROPPED CLUBS: 0 |    | 15 CLUBS OF 52 ADDED 1 OR | GENDER DISTRIBUTION                 |              |  |
|------------------|----|---------------------------|-------------------------------------|--------------|--|
|                  |    | MORE NEW MEMBERS          | MALE 830 (61.89%)                   |              |  |
|                  |    |                           | FEMALE                              | 510 (38.03%) |  |
| DROPPED MEMBERS  |    |                           | NON BINARY                          | 0 (0.00%)    |  |
|                  |    |                           | PREFER NOT TO ANSWER                | 1 (0.07%)    |  |
| DECEASED         | 10 |                           |                                     | ,            |  |
| CLUB CANCELLED   | 0  | CLICK HERE FOR CUMULATIVE | TOTAL FAMILY UNIT MEMBERS           | 258          |  |
| OTHER            | 31 | MEMBERSHIP DATA           |                                     |              |  |
| TOTAL            | 41 |                           | FAMILY MEMBERS PAYING HALF DUES 131 |              |  |
|                  |    |                           |                                     |              |  |